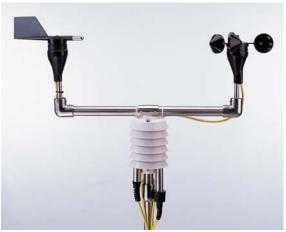

## WE900 4-20mA Weather Station

### **Description**

Global Water's 4-20mA Weather Station was designed to be a drop in weather monitoring system for integration with existing systems. The 4-20 mA current loop sensors were designed to interface with any SCADA, PLC, or RTU system that can accept multiple 4-20mA inputs.

#### Solar Shield

A ventilated sun shield, WE770, with high reflectiveness, low heat retention and low thermoconductivity is provided as protection for the Temperature and Humidity Sensors.

### Mounting Hardware

Global Water's Weather Station includes full assembly on a sturdy and durable stainless steel tube frame that can be mounted onto a pre-existing base or onto the Global Water Tripod, WE830, for upright installation. The unit is designed for durability and endurance in harsh conditions.

The standard Global Water 4-20 mA Weather Station includes the following weather sensors and hardware:

- WE550 Wind Speed Sensor
- WE570 Wind Direction Sensor
- WE700 Temperature Sensor
- WE600 Humidity Sensor
- WE770 Solar Shield